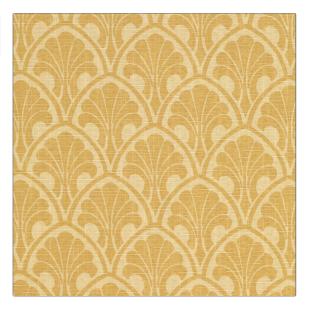

## FABRICUT Fabric Product Details

PATTERN **Calcite** 02 COLOR BRAND APPLICATION **Fabricut** Fabric USES CATEGORIES Bedding, Drapery, NFPA 701 FR, Prints Multipurpose COLORS DESIGN TYPES Yellow Print Pattern, Bargello

RAILROADED

Not Railroaded

| WIDTH                | VERTICAL REPEAT                                | HORIZONTAL REPEAT | CONTENT           |
|----------------------|------------------------------------------------|-------------------|-------------------|
| 54.00 in (137.16 cm) | 6.70 in (17.02 cm)                             | 3.00 in (7.62 cm) | 100% Polyester FR |
| BACKING              | FIRE CODES                                     | PRODUCT NUMBER    | COUNTRY           |
|                      | Inherently Flame Retardant,<br>Passes NFPA 701 | 2598902           | USA               |
| CLEANING CODES       | _                                              |                   |                   |
| WASHABLE             |                                                |                   |                   |

ADDITIONAL PRODUCT NOTES

SCALE

Medium

**Exclusive Pattern, Washable**