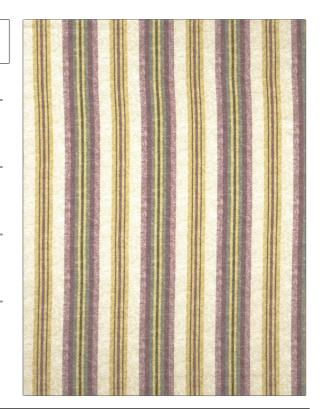

## FABRICUT Fabric Product Details

PATTERN Flower Child COLOR Plum Wine

BRAND APPLICATION

Fabricut Fabric

USES CATEGORIES

Bedding, Drapery, Prints Multipurpose, Upholstery

COLORS DESIGN TYPES

Lavender / Purple Stripes

SCALE RAILROADED

Medium Not Railroaded

| WIDTH                | FINISH                        | VERTICAL REPEAT                  | HORIZONTAL REPEAT                                |
|----------------------|-------------------------------|----------------------------------|--------------------------------------------------|
| 54.00 in (137.16 cm) | Soil & Stain Repellent Finish | 0.00 in (0.00 cm)                | 6.70 in (17.02 cm)                               |
| CONTENT              | BACKING                       | FIRE CODES                       | DOUBLE RUBS                                      |
| 100% Cotton          |                               | UFAC Class I, Passes NFPA<br>260 | Exceeds 15,000 Double<br>Rubs (Wyzenbeek Method) |
| PRODUCT NUMBER       | COUNTRY                       | CLEANING CODES                   |                                                  |
| 2659402              | South Korea                   | S                                |                                                  |