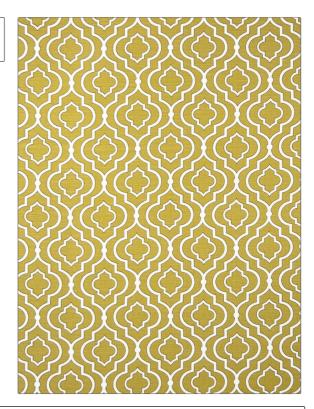

## FABRICUT Fabric Product Details

| PATTERN Depaul COLOR Sprout       |                     |
|-----------------------------------|---------------------|
| BRAND                             | APPLICATION         |
| Fabricut                          | Fabric              |
| USES                              | CATEGORIES          |
| Bedding, Drapery,<br>Multipurpose | Prints              |
| COLORS                            | DESIGN TYPES        |
| Green                             | Print Pattern, Ogee |
| SCALE                             | RAILROADED          |
| Medium                            | Not Railroaded      |