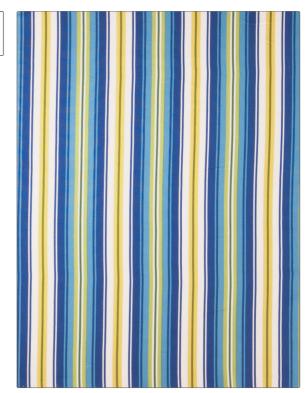

## FABRICUT Fabric Product Details

| PATTERN<br>COLOR                  | Delray<br>Summer |              |  |
|-----------------------------------|------------------|--------------|--|
| BRAND                             |                  | APPLICATION  |  |
| Fabricut                          |                  | Fabric       |  |
| USES                              |                  | CATEGORIES   |  |
| Bedding, Drapery,<br>Multipurpose |                  | Prints       |  |
| COLORS                            |                  | DESIGN TYPES |  |
| Blue                              |                  | Stripes      |  |
| RAILROADED                        |                  |              |  |