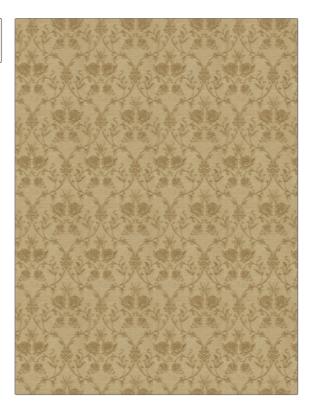

## FABRICUT Fabric Product Details

PATTERN Sleepover Cafe COLOR BRAND APPLICATION **Fabricut** Fabric USES CATEGORIES Bedding, Drapery Crewels / Embroideries, Faux Silk COLORS DESIGN TYPES Taupe / Tan Embroidery, Damask SCALE DIRECTION SHOWN Medium Up the Bolt

| WIDTH                | VERTICAL REPEAT                  | HORIZONTAL REPEAT  | CONTENT                                         |
|----------------------|----------------------------------|--------------------|-------------------------------------------------|
| 50.00 in (127.00 cm) | 9.50 in (24.13 cm)               | 6.70 in (17.02 cm) | Embroidery: 100% Rayon,<br>Base: 100% Polyester |
| BACKING              | FIRE CODES                       | PRODUCT NUMBER     | COUNTRY                                         |
|                      | UFAC Class I, Passes NFPA<br>260 | 2664202            | India                                           |
| CLEANING CODES       | _                                |                    |                                                 |
| S                    |                                  |                    |                                                 |