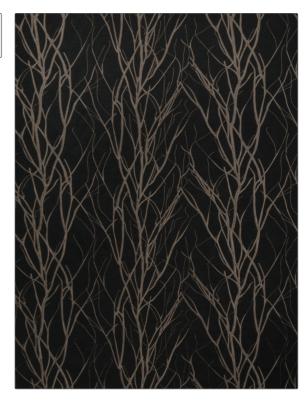

## FABRICUT Fabric Product Details

| PATTERN Graves COLOR Night |                                       |
|----------------------------|---------------------------------------|
| BRAND                      | APPLICATION                           |
| Fabricut                   | Fabric                                |
| USES                       | CATEGORIES                            |
| Bedding, Drapery           | Crewels / Embroideries,               |
| <u>.</u> , ,               | Faux Silk                             |
| COLORS                     | · · · · · · · · · · · · · · · · · · · |
|                            | Faux Silk                             |
| COLORS                     | Faux Silk  DESIGN TYPES               |