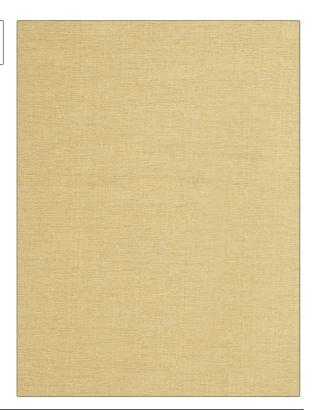

## FABRICUT Fabric Product Details

PATTERN Fluke
COLOR Sunflower

BRAND

APPLICATION

**Fabricut** 

Fabric

USES

CATEGORIES

Bedding, Drapery, Multipurpose Wovens, Solids / Small Scale Patterns

COLORS

DESIGN TYPES

Yellow

**Texture Plain** 

RAILROADED

Not Railroaded

| WIDTH                | VERTICAL REPEAT         | HORIZONTAL REPEAT                                | CONTENT                  |
|----------------------|-------------------------|--------------------------------------------------|--------------------------|
| 54.00 in (137.16 cm) | 0.00 in (0.00 cm)       | 0.00 in (0.00 cm)                                | 66% Cotton 34% Polyester |
| BACKING              | FIRE CODES              | DOUBLE RUBS                                      | PRODUCT NUMBER           |
|                      | UFAC Class I / NFPA 260 | Exceeds 30,000 Double<br>Rubs (Wyzenbeek Method) | 2683528                  |
| COUNTRY              | CLEANING CODES          |                                                  |                          |
| Taiwan               | S                       |                                                  |                          |