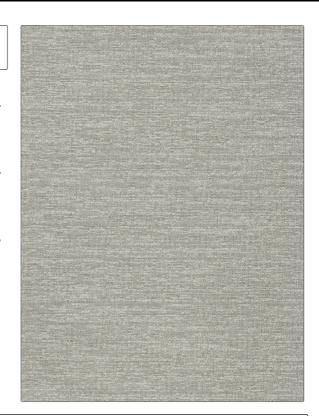

## FABRICUT Fabric Product Details

PATTERN Fluke COLOR Cement

BRAND

APPLICATION

**Fabricut** 

Fabric

USES

CATEGORIES

Bedding, Drapery, Multipurpose Wovens, Solids / Small Scale Patterns

COLORS

DESIGN TYPES

Grey

**Texture Plain** 

RAILROADED

Not Railroaded

| WIDTH                | VERTICAL REPEAT         | HORIZONTAL REPEAT                                | CONTENT                  |
|----------------------|-------------------------|--------------------------------------------------|--------------------------|
| 54.00 in (137.16 cm) | 0.00 in (0.00 cm)       | 0.00 in (0.00 cm)                                | 66% Cotton 34% Polyester |
| BACKING              | FIRE CODES              | DOUBLE RUBS                                      | PRODUCT NUMBER           |
|                      | UFAC Class I / NFPA 260 | Exceeds 30,000 Double<br>Rubs (Wyzenbeek Method) | 2683569                  |
| COUNTRY              | CLEANING CODES          |                                                  |                          |
| Taiwan               | S                       |                                                  |                          |
|                      |                         |                                                  |                          |