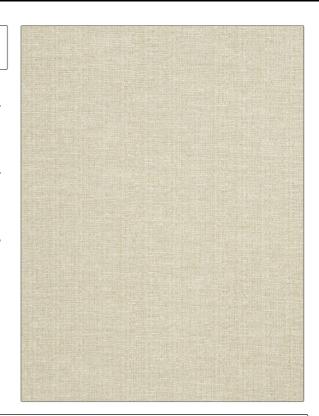

## FABRICUT Fabric Product Details

PATTERN Fluke COLOR 14

BRAND

APPLICATION

**Fabricut** 

Fabric

USES

CATEGORIES

Bedding, Drapery, Multipurpose Wovens, Solids / Small Scale Patterns

COLORS

DESIGN TYPES

Off White / Ivory

**Texture Plain** 

RAILROADED

Not Railroaded

| WIDTH                | VERTICAL REPEAT         | HORIZONTAL REPEAT                                | CONTENT                  |
|----------------------|-------------------------|--------------------------------------------------|--------------------------|
| 54.00 in (137.16 cm) | 0.00 in (0.00 cm)       | 0.00 in (0.00 cm)                                | 66% Cotton 34% Polyester |
| BACKING              | FIRE CODES              | DOUBLE RUBS                                      | PRODUCT NUMBER           |
|                      | UFAC Class I / NFPA 260 | Exceeds 30,000 Double<br>Rubs (Wyzenbeek Method) | 2683614                  |
| COUNTRY              | CLEANING CODES          |                                                  |                          |
| Taiwan               | S                       |                                                  |                          |
|                      |                         |                                                  |                          |