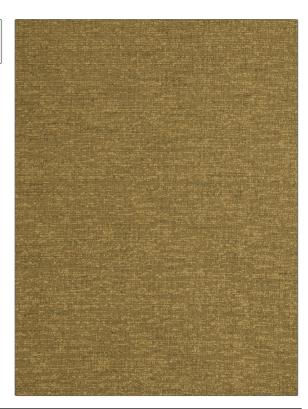

## FABRICUT Fabric Product Details

PATTERN Fluke COLOR 32

BRAND

APPLICATION

**Fabricut** 

Fabric

USES

CATEGORIES

Bedding, Drapery, Multipurpose Wovens, Solids / Small Scale Patterns

COLORS

DESIGN TYPES

Brown

**Texture Plain** 

RAILROADED

Not Railroaded

| WIDTH                | VERTICAL REPEAT         | HORIZONTAL REPEAT                                | CONTENT                  |
|----------------------|-------------------------|--------------------------------------------------|--------------------------|
| 54.00 in (137.16 cm) | 0.00 in (0.00 cm)       | 0.00 in (0.00 cm)                                | 66% Cotton 34% Polyester |
| BACKING              | FIRE CODES              | DOUBLE RUBS                                      | PRODUCT NUMBER           |
|                      | UFAC Class I / NFPA 260 | Exceeds 30,000 Double<br>Rubs (Wyzenbeek Method) | 2683626                  |
| COUNTRY              | CLEANING CODES          |                                                  |                          |
| Taiwan               | S                       |                                                  |                          |