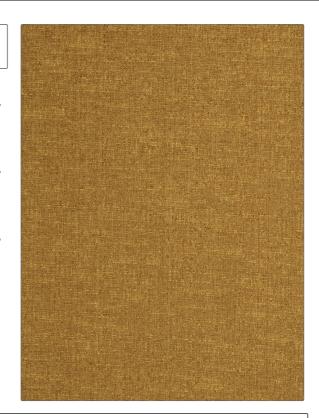

## FABRICUT Fabric Product Details

PATTERN Fluke COLOR 35

BRAND

APPLICATION

**Fabricut** 

Fabric

USES

CATEGORIES

Bedding, Drapery, Multipurpose Wovens, Solids / Small Scale Patterns

COLORS

DESIGN TYPES

Brown

**Texture Plain** 

RAILROADED

Not Railroaded

| WIDTH                | VERTICAL REPEAT         | HORIZONTAL REPEAT                                | CONTENT                  |
|----------------------|-------------------------|--------------------------------------------------|--------------------------|
| 54.00 in (137.16 cm) | 0.00 in (0.00 cm)       | 0.00 in (0.00 cm)                                | 66% Cotton 34% Polyester |
| BACKING              | FIRE CODES              | DOUBLE RUBS                                      | PRODUCT NUMBER           |
|                      | UFAC Class I / NFPA 260 | Exceeds 30,000 Double<br>Rubs (Wyzenbeek Method) | 2683629                  |
| COUNTRY              | CLEANING CODES          |                                                  |                          |
| Taiwan               | S                       |                                                  |                          |