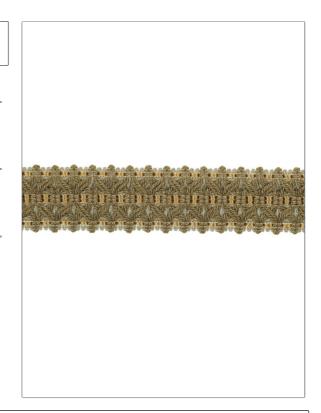

## FABRICUT° Trimming Product Details

PATTERN Turlington COLOR 10

BRAND APPLICATION

Fabricut Trimming

USES CATEGORIES

Bedding, Window, Braids / Borders / Tape Accessories, Furniture

COLORS DESIGN TYPES

Taupe / Tan, Gold Ogee, Diamond

| WIDTH             | VERTICAL REPEAT   | HORIZONTAL REPEAT | CONTENT                             |
|-------------------|-------------------|-------------------|-------------------------------------|
| 1.50 in (3.81 cm) | 0.00 in (0.00 cm) | 0.00 in (0.00 cm) | 58% Viscose, 36% Rayon,<br>6% Nylon |
| PRODUCT NUMBER    | COUNTRY           |                   |                                     |
| 2687702           | China             |                   |                                     |

ADDITIONAL PRODUCT NOTES

Exclusive Pattern, Border / Braid / Tape, Width: 1.50 In