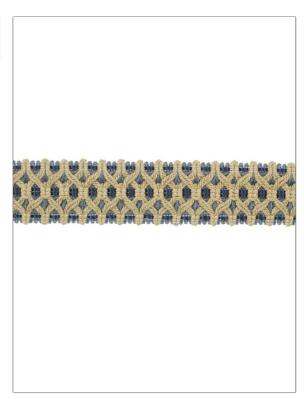

## FABRICUT Trimming Product Details

PATTERN Turlington
COLOR 24

BRAND APPLICATION

Fabricut Trimming

USES CATEGORIES

Bedding, Window, Accessories, Furniture

Braids / Borders / Tape

COLORS DESIGN TYPES

Blue Ogee, Diamond

| WIDTH             | VERTICAL REPEAT   | HORIZONTAL REPEAT | CONTENT                             |
|-------------------|-------------------|-------------------|-------------------------------------|
| 1.50 in (3.81 cm) | 0.00 in (0.00 cm) | 0.00 in (0.00 cm) | 58% Viscose, 36% Rayon,<br>6% Nylon |
| PRODUCT NUMBER    | COUNTRY           |                   |                                     |
| 2687704           | China             |                   |                                     |

ADDITIONAL PRODUCT NOTES

Exclusive Pattern, Border / Braid / Tape, Width: 1.50 In