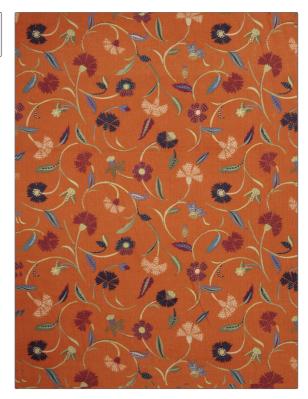

## FABRICUT Fabric Product Details

| PATTERN Jangle Trails COLOR Cinnamon |                                           |  |
|--------------------------------------|-------------------------------------------|--|
| BRAND                                | APPLICATION                               |  |
| Fabricut                             | Fabric                                    |  |
| USES                                 | CATEGORIES                                |  |
| Bedding, Drapery,<br>Multipurpose    | Prints, Linen                             |  |
| COLORS                               | DESIGN TYPES                              |  |
| Orange / Spice                       | Floral, Global / Ethnic, Print<br>Pattern |  |

RAILROADED

Not Railroaded

| WIDTH                | VERTICAL REPEAT     | HORIZONTAL REPEAT   | CONTENT        |
|----------------------|---------------------|---------------------|----------------|
| 54.00 in (137.16 cm) | 16.00 in (40.64 cm) | 18.00 in (45.72 cm) | 100% Linen     |
| BACKING              | PRODUCT NUMBER      | COUNTRY             | CLEANING CODES |
|                      | 2692801             | China               | S              |