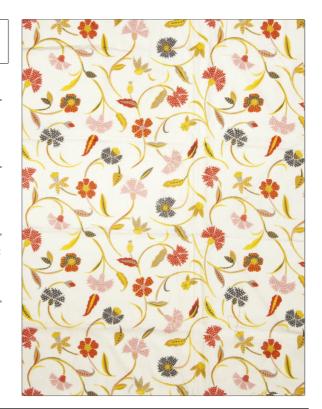

## FABRICUT Fabric Product Details

PATTERN Jangle Trails
COLOR White And Bright

BRAND APPLICATION

Fabricut Fabric

USES CATEGORIES

Bedding, Drapery, Multipurpose Prints, Linen

COLORS DESIGN TYPES

Red Floral, Global / Ethnic, Print

Pattern

SCALE RAILROADED

Medium Not Railroaded

| WIDTH                | VERTICAL REPEAT     | HORIZONTAL REPEAT   | CONTENT        |
|----------------------|---------------------|---------------------|----------------|
| 54.00 in (137.16 cm) | 16.00 in (40.64 cm) | 18.00 in (45.72 cm) | 100% Linen     |
| BACKING              | PRODUCT NUMBER      | COUNTRY             | CLEANING CODES |
|                      | 2692802             | China               | s              |