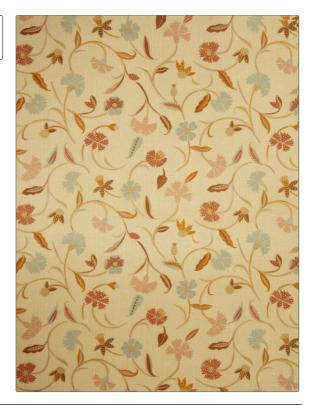

## FABRICUT Fabric Product Details

| PATTERN                           | Jangle Trails |                                           |  |
|-----------------------------------|---------------|-------------------------------------------|--|
| COLOR                             | Sand          |                                           |  |
|                                   |               |                                           |  |
| BRAND                             |               | APPLICATION                               |  |
| Fabricut                          |               | Fabric                                    |  |
|                                   |               |                                           |  |
| USES                              |               | CATEGORIES                                |  |
| Bedding, Drapery,<br>Multipurpose |               | Prints, Linen                             |  |
| COLORS                            |               | DESIGN TYPES                              |  |
| Gold, Orange / Spice              |               | Floral, Global / Ethnic, Print<br>Pattern |  |
| SCALE                             |               | RAILROADED                                |  |
| Medium                            |               | Not Railroaded                            |  |

| WIDTH                | VERTICAL REPEAT     | HORIZONTAL REPEAT   | CONTENT        |
|----------------------|---------------------|---------------------|----------------|
| 54.00 in (137.16 cm) | 16.00 in (40.64 cm) | 18.00 in (45.72 cm) | 100% Linen     |
| BACKING              | PRODUCT NUMBER      | COUNTRY             | CLEANING CODES |
|                      | 2692804             | China               | S              |