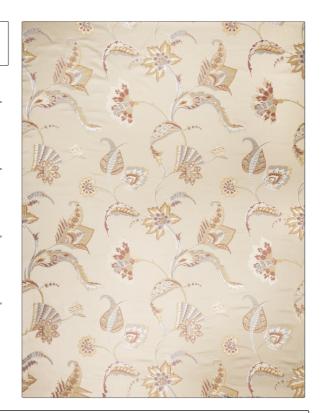

## FABRICUT Fabric Product Details

| PATTERN | Swinton |
|---------|---------|
| COLOR   | Cream   |

BRAND

Fabricut Fabric

USES CATEGORIES

Bedding, Drapery, Multipurpose

Wovens

APPLICATION

COLORS DESIGN TYPES

Off White / Ivory Jacobean, Jacquard Pattern

SCALE RAILROADED

Large Not Railroaded

| WIDTH                | VERTICAL REPEAT     | HORIZONTAL REPEAT   | CONTENT                  |
|----------------------|---------------------|---------------------|--------------------------|
| 56.00 in (142.24 cm) | 31.50 in (80.01 cm) | 28.00 in (71.12 cm) | 52% Rayon, 48% Polyester |
| BACKING              | PRODUCT NUMBER      | COUNTRY             | CLEANING CODES           |
|                      | 2692901             | China               | S                        |