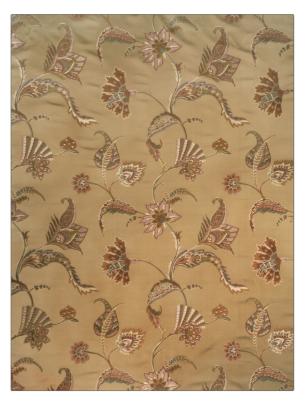

## FABRICUT<sup>®</sup>Fabric Product Details

| PATTERN Swinton<br>COLOR Sand     |                            |  |
|-----------------------------------|----------------------------|--|
| BRAND                             | APPLICATION                |  |
| Fabricut                          | Fabric                     |  |
| USES                              | CATEGORIES                 |  |
| Bedding, Drapery,<br>Multipurpose | Wovens                     |  |
| COLORS                            | DESIGN TYPES               |  |
| Gold                              | Jacobean, Jacquard Pattern |  |
|                                   |                            |  |
| SCALE                             | RAILROADED                 |  |
| Large                             | Not Railroaded             |  |