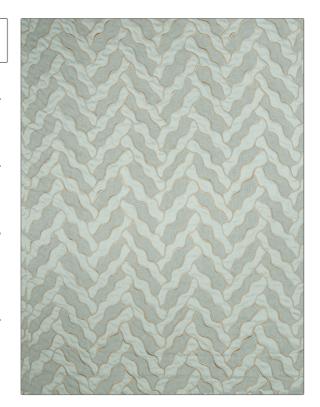

## FABRICUT Fabric Product Details

PATTERN Crest Embroidery
COLOR Duck Egg

Fabricut

USES

CATEGORIES

Bedding, Drapery

COLORS

DESIGN TYPES

Aqua / Teal Embroidery, Geometric, Global / Ethnic,

Contemporary / Modern, Animal Skins

SCALE RAILROADED

Medium Not Railroaded

| WIDTH                | VERTICAL REPEAT     | HORIZONTAL REPEAT   | CONTENT                                                        |
|----------------------|---------------------|---------------------|----------------------------------------------------------------|
| 54.00 in (137.16 cm) | 15.50 in (39.37 cm) | 13.50 in (34.29 cm) | Embroidery: 100% Rayon,<br>Base: 55% Linen, 45%<br>Cotton, 100 |
| BACKING              | PRODUCT NUMBER      | COUNTRY             | CLEANING CODES                                                 |
|                      | 2693401             | China               | S                                                              |