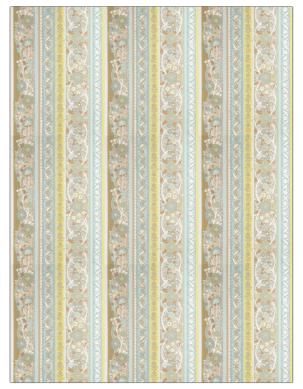

## FABRICUT<sup>®</sup>Fabric Product Details

| PATTERN Anaya<br>COLOR Duck Egg   |                                   |
|-----------------------------------|-----------------------------------|
| BRAND                             | APPLICATION                       |
| Fabricut                          | Fabric                            |
| USES                              | CATEGORIES                        |
| Bedding, Drapery,<br>Multipurpose | Prints                            |
| COLORS                            | DESIGN TYPES                      |
| Aqua / Teal                       | Global / Ethnic, Print<br>Pattern |
| SCALE                             | RAILROADED                        |
| Medium                            | Not Railroaded                    |

| VIDTH                | FINISH                        | VERTICAL REPEAT     | HORIZONTAL REPEAT   |
|----------------------|-------------------------------|---------------------|---------------------|
| 54.00 in (137.16 cm) | Soil & Stain Repellent Finish | 25.00 in (63.50 cm) | 18.00 in (45.72 cm) |
| CONTENT              | BACKING                       | PRODUCT NUMBER      | COUNTRY             |
| 100% Cotton          |                               | 2693803             | China               |
| CLEANING CODES       | _                             |                     |                     |
| S                    |                               |                     |                     |
|                      |                               |                     |                     |