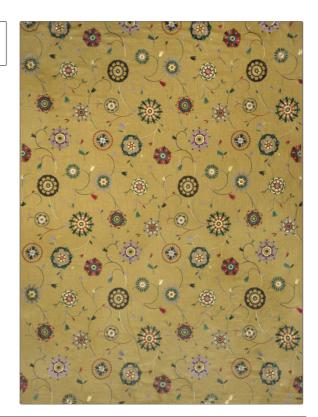

## FABRICUT Fabric Product Details

PATTERN Longoria Suzani color Peacock

BRAND APPLICATION

Fabricut Fabric

USES CATEGORIES

Bedding, Drapery Crewels / Embroideries, Linen

COLORS DESIGN TYPES

Green Embroidery, Global / Ethnic

SCALE RAILROADED

Medium Not Railroaded

| WIDTH                | VERTICAL REPEAT      | HORIZONTAL REPEAT   | CONTENT                                         |
|----------------------|----------------------|---------------------|-------------------------------------------------|
| 51.00 in (129.54 cm) | 42.00 in (106.68 cm) | 25.50 in (64.77 cm) | 55% Linen, 45% Rayon,<br>Embroidery: 100% Rayon |
| BACKING              | PRODUCT NUMBER       | COUNTRY             | CLEANING CODES                                  |
|                      | 2694001              | China               | S                                               |

ADDITIONAL PRODUCT NOTES

Exclusive Pattern, Embroidered Textiles Are Not, Guaranteed For Precise Color, Matching And Colorfastness., Color Placement Of Embroidery, May Vary. All Measurements, Quoted For Repeats Are, Approximate.