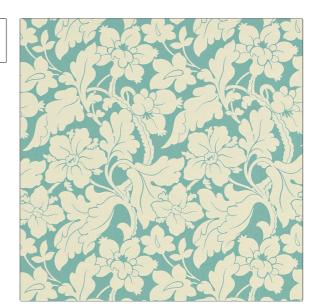

## FABRICUT Fabric Product Details

| PATTERN | Westmoreland |
|---------|--------------|
| COLOR   | Glass        |

Fabricut Fabric

USES CATEGORIES

Multipurpose, Upholstery Wovens

COLORS DESIGN TYPES

Light Blue, Beige, Off Floral, Jacquard Pattern, White / Ivory Tropical / Botanical

SCALE RAILROADED

Large Not Railroaded

| WIDTH                | VERTICAL REPEAT                  | HORIZONTAL REPEAT                                | CONTENT                   |
|----------------------|----------------------------------|--------------------------------------------------|---------------------------|
| 54.00 in (137.16 cm) | 22.00 in (55.88 cm)              | 13.70 in (34.80 cm)                              | 75% Viscose 25% Polyester |
| BACKING              | FIRE CODES                       | DOUBLE RUBS                                      | PRODUCT NUMBER            |
|                      | UFAC Class I, Passes NFPA<br>260 | Exceeds 18,000 Double<br>Rubs (Wyzenbeek Method) | 2704907                   |
| COUNTRY              | CLEANING CODES                   |                                                  |                           |
| Italy                | S                                |                                                  |                           |