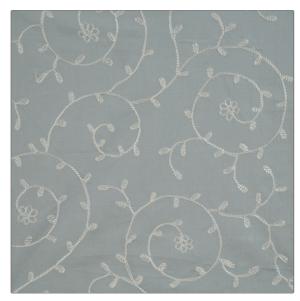

## FABRICUT Fabric Product Details

| PATTERN Parlor COLOR Slate |                                   |
|----------------------------|-----------------------------------|
| BRAND                      | APPLICATION                       |
| Fabricut                   | Fabric                            |
|                            |                                   |
| USES                       | CATEGORIES                        |
| Bedding, Drapery           | Crewels / Embroideries            |
| COLORS                     | DESIGN TYPES                      |
| Blue                       | Embroidery, Scrollwork,<br>Crewel |
| SCALE                      | RAILROADED                        |

Not Railroaded

Medium

| WIDTH                | VERTICAL REPEAT     | HORIZONTAL REPEAT   | CONTENT                                   |
|----------------------|---------------------|---------------------|-------------------------------------------|
| 52.00 in (132.08 cm) | 27.00 in (68.58 cm) | 14.70 in (37.34 cm) | 100% Cotton Base 100%<br>Rayon Embroidery |
| BACKING              | PRODUCT NUMBER      | COUNTRY             | CLEANING CODES                            |
|                      | 2706407             | India               | S                                         |