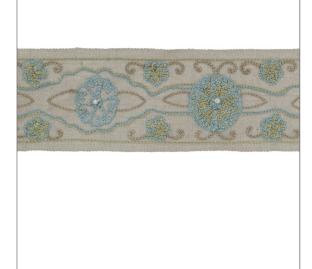

## FABRICUT Tarimming Product Details

PATTERN Tiegs
COLOR Jungle

BRAND

APPLICATION

**Fabricut** 

Trimming

USES

CATEGORIES

Bedding, Window, Accessories, Furniture Braids / Borders / Tape

COLORS

Green, Aqua / Teal

| WIDTH             | VERTICAL REPEAT   | HORIZONTAL REPEAT | CONTENT                              |
|-------------------|-------------------|-------------------|--------------------------------------|
| 2.00 in (5.08 cm) | 0.00 in (0.00 cm) | 0.00 in (0.00 cm) | 75% Cotton, 22% Rayon,<br>3% Plastic |
| PRODUCT NUMBER    | COUNTRY           |                   |                                      |
| 2717904           | India             |                   |                                      |
|                   |                   |                   |                                      |

ADDITIONAL PRODUCT NOTES

Exclusive Pattern, Border / Braid / Tape, Width: 2.00 In