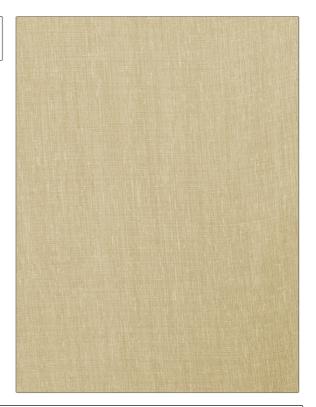

## FABRICUT® Fabric Product Details

| PATTERN Pendant COLOR 01 |                                   |  |
|--------------------------|-----------------------------------|--|
| BRAND                    | APPLICATION                       |  |
| Fabricut                 | Fabric                            |  |
| USES                     | CATEGORIES                        |  |
| Drapery                  | Wide Width, NFPA 701 FR,<br>Sheer |  |
| COLORS                   | DESIGN TYPES                      |  |
| Beige, Off White / Ivory | Solid, Texture Plain              |  |
| RAILROADED               |                                   |  |
| Railroaded               |                                   |  |

| WIDTH                 | VERTICAL REPEAT        | HORIZONTAL REPEAT | CONTENT        |
|-----------------------|------------------------|-------------------|----------------|
| 118.00 in (299.72 cm) | 0.00 in (0.00 cm)      | 0.00 in (0.00 cm) | 100% Polyester |
| BACKING               | FIRE CODES             | PRODUCT NUMBER    | COUNTRY        |
|                       | Passes "NFPA 701" 1999 | 2808201           | Turkey         |
| CLEANING CODES        | _                      |                   |                |
| S                     |                        |                   |                |
|                       |                        |                   |                |

ADDITIONAL PRODUCT NOTES

Shown Railroaded