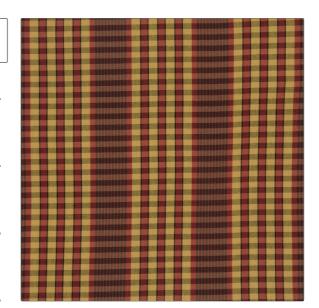

## FABRICUT Fabric Product Details

| PATTERN | Pioneer |
|---------|---------|
| COLOR   | Mansion |

BRAND

APPLICATION

**Fabricut** 

Fabric

USES

CATEGORIES

Upholstery

Wovens

COLORS

DESIGN TYPES

Red, Burgundy

Check / Plaid

SCALE

RAILROADED

Small

Railroaded

| WIDTH                   | FINISH                | VERTICAL REPEAT   | HORIZONTAL REPEAT                               |
|-------------------------|-----------------------|-------------------|-------------------------------------------------|
| 54.00 in (137.16 cm)    | Teflon® Finish        | 0.20 in (0.51 cm) | 3.50 in (8.89 cm)                               |
| CONTENT                 | BACKING               | FIRE CODES        | DOUBLE RUBS                                     |
| 67% Rayon 33% Polyester | Light Acrylic Backing | UFAC Class I      | Exceeds 24,000 Double<br>Rubs (Wyzenbeek Method |
| PRODUCT NUMBER          | COUNTRY               | CLEANING CODES    |                                                 |
| 2819005                 | USA                   | S                 |                                                 |