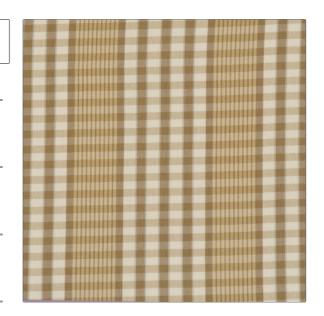

## FABRICUT Fabric Product Details

APPLICATION

| PATTERN | Pioneer |  |
|---------|---------|--|
| COLOR   | 06      |  |

BRAND

Fabricut Fabric

USES CATEGORIES

Upholstery Wovens

COLORS DESIGN TYPES

Taupe / Tan, Gold Check / Plaid

SCALE RAILROADED

Small Railroaded

| Feflon® Finish       | 0.20 in (0.51 cm)    | 3.50 in (8.89 cm)                                          |
|----------------------|----------------------|------------------------------------------------------------|
| ACKING               | FIRE CODES           | DOUBLE RUBS                                                |
| ight Acrylic Backing | UFAC Class I         | Exceeds 24,000 Double<br>Rubs (Wyzenbeek Method)           |
| OUNTRY               | CLEANING CODES       |                                                            |
| JSA                  | S                    |                                                            |
| .i                   | ight Acrylic Backing | ight Acrylic Backing  UFAC Class I  DUNTRY  CLEANING CODES |

ADDITIONAL PRODUCT NOTES

Teflon® Finish, Light Acrylic Backing, Shown Railroaded, Exclusive Pattern