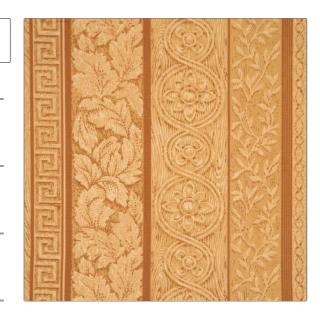

## FABRICUT Fabric Product Details

PATTERN Wood Grain COLOR Antique Maple

BRAND APPLICATION

Fabricut Fabric

USES CATEGORIES

Bedding, Drapery, Multipurpose Prints

COLORS DESIGN TYPES

Gold, Orange / Spice Leaves, Novelty, Print Pattern, Stripes

ADDITIONAL PRODUCT NOTES

S

Soil & Stain Repellent Finish, Exclusive Pattern