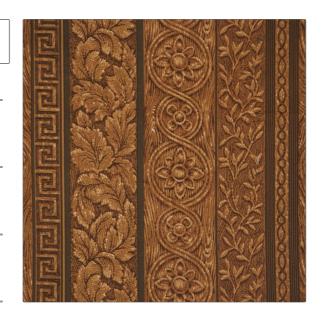

## FABRICUT Fabric Product Details

PATTERN Wood Grain
COLOR Dark Walnut

BRAND APPLICATION

Fabricut Fabric

USES CATEGORIES

Bedding, Drapery, Multipurpose

SCALE

ose

COLORS DESIGN TYPES

Brown Leaves, Novelty, Print Pattern, Stripes

**Prints** 

RAILROADED

Medium Not Railroaded

| WIDTH                | FINISH                        | VERTICAL REPEAT    | HORIZONTAL REPEAT   |
|----------------------|-------------------------------|--------------------|---------------------|
| 54.00 in (137.16 cm) | Soil & Stain Repellent Finish | 5.00 in (12.70 cm) | 13.70 in (34.80 cm) |
| CONTENT              | BACKING                       | PRODUCT NUMBER     | COUNTRY             |
| 100% Cotton          |                               | 2820603            | USA                 |
| CLEANING CODES       | _                             |                    |                     |
| S                    |                               |                    |                     |

ADDITIONAL PRODUCT NOTES

Soil & Stain Repellent Finish, Exclusive Pattern