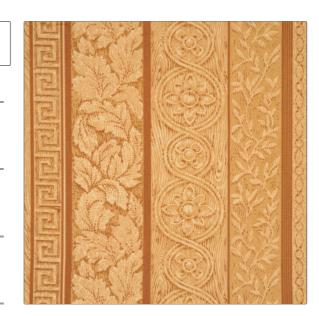

## FABRICUT Fabric Product Details

PATTERN Wood Grain COLOR 01

BRAND APPLICATION

Fabricut Fabric

USES CATEGORIES

Bedding, Drapery, Multipurpose

**Prints** 

COLORS DESIGN TYPES

Gold, Orange / Spice Leaves, Novelty, Print Pattern, Stripes

SCALE RAILROADED

Medium Not Railroaded

| WIDTH                | FINISH                        | VERTICAL REPEAT    | HORIZONTAL REPEAT   |
|----------------------|-------------------------------|--------------------|---------------------|
| 54.00 in (137.16 cm) | Soil & Stain Repellent Finish | 5.00 in (12.70 cm) | 13.70 in (34.80 cm) |
| CONTENT              | BACKING                       | PRODUCT NUMBER     | COUNTRY             |
| 100% Cotton          |                               | 2820701            | USA                 |
| CLEANING CODES       |                               |                    |                     |
| S                    |                               |                    |                     |