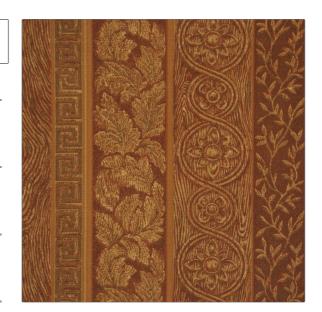

## FABRICUT Fabric Product Details

PATTERN Wood Grain COLOR 02

BRAND APPLICATION

Fabricut Fabric

USES CATEGORIES

Bedding, Drapery, Multipurpose Prints

COLORS DESIGN TYPES

Brown Leaves, Novelty, Print Pattern, Stripes