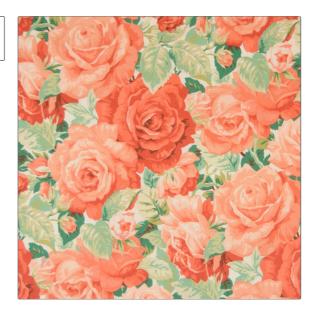

## FABRICUT Fabric Product Details

| PATTERN | Martha's Rose |
|---------|---------------|
| COLOR   | Garden        |

Fabricut

Fabric

USES

CATEGORIES

Bedding, Drapery,
Multipurpose

APPLICATION

Fabric

CATEGORIES

COLORS DESIGN TYPES

Green, Pink, Red Floral, Print Pattern

SCALE RAILROADED

Large Not Railroaded

| WIDTH                | FINISH                        | VERTICAL REPEAT     | HORIZONTAL REPEAT   |
|----------------------|-------------------------------|---------------------|---------------------|
| 54.00 in (137.16 cm) | Soil & Stain Repellent Finish | 28.50 in (72.39 cm) | 27.00 in (68.58 cm) |
| CONTENT              | BACKING                       | PRODUCT NUMBER      | COUNTRY             |
| 100% Cotton          |                               | 2822103             | USA                 |
| CLEANING CODES       | _                             |                     |                     |
| S                    |                               |                     |                     |