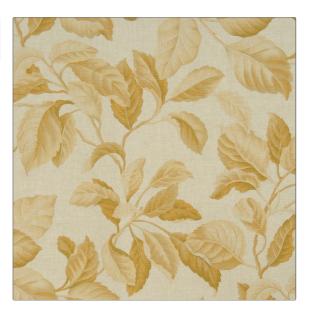

## FABRICUT Fabric Product Details

| pattern Fairfax<br>color 02       |                       |
|-----------------------------------|-----------------------|
| BRAND                             | APPLICATION           |
| Fabricut                          | Fabric                |
| USES                              | CATEGORIES            |
| Bedding, Drapery,<br>Multipurpose | Prints, Linen         |
| COLORS                            | DESIGN TYPES          |
| Grey, Gold                        | Leaves, Print Pattern |
|                                   |                       |
| SCALE                             | RAILROADED            |
| Medium                            | Not Railroaded        |