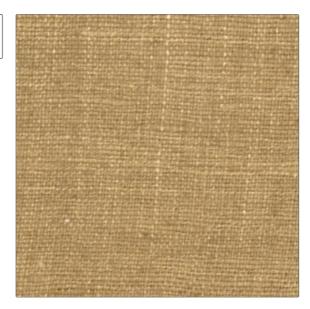

## FABRICUT° Fabric Product Details

| rattern Independent COLOR Parchment | ce           |  |
|-------------------------------------|--------------|--|
| BRAND                               | APPLICATION  |  |
| Fabricut                            | Fabric       |  |
| USES                                | CATEGORIES   |  |
| Bedding, Drapery,<br>Multipurpose   | Silk         |  |
| COLORS                              | DESIGN TYPES |  |
| Taupe / Tan                         | Solid        |  |
| RAILROADED                          |              |  |