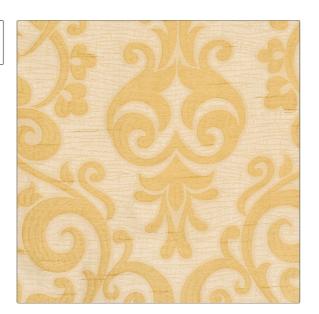

## FABRICUT Fabric Product Details

COLOR Lewistown
Honeycomb

BRAND APPLICATION

Fabricut Fabric

USES CATEGORIES

Bedding, Drapery, Wovens Multipurpose

COLORS DESIGN TYPES

Gold Jacquard Pattern, Damask

SCALE RAILROADED

Large Not Railroaded

| WIDTH                | VERTICAL REPEAT                  | HORIZONTAL REPEAT                                | CONTENT        |
|----------------------|----------------------------------|--------------------------------------------------|----------------|
| 54.00 in (137.16 cm) | 15.00 in (38.10 cm)              | 13.50 in (34.29 cm)                              | 100% Polyester |
| BACKING              | FIRE CODES                       | DOUBLE RUBS                                      | PRODUCT NUMBER |
|                      | UFAC Class I, Passes NFPA<br>260 | Exceeds 21,000 Double<br>Rubs (Wyzenbeek Method) | 2848402        |
| COUNTRY              | CLEANING CODES                   |                                                  |                |
| India                | S                                |                                                  |                |