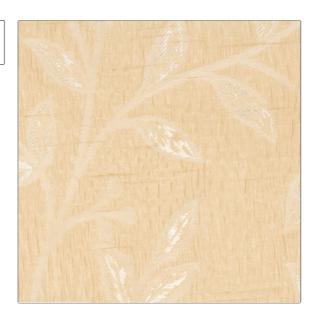

## FABRICUT Fabric Product Details

Color O4

BRAND APPLICATION

Fabricut Fabric

USES CATEGORIES

Bedding, Drapery, Multipurpose

Wovens

COLORS DESIGN TYPES

Beige Leaves

SCALE RAILROADED

Medium Not Railroaded

| WIDTH                | VERTICAL REPEAT               | HORIZONTAL REPEAT                                | CONTENT                |
|----------------------|-------------------------------|--------------------------------------------------|------------------------|
| 54.00 in (137.16 cm) | 26.50 in (67.31 cm)           | 13.50 in (34.29 cm)                              | 100% Polyester         |
| BACKING              | UFAC Class I, Passes NFPA 260 | Exceeds 15,000 Double<br>Rubs (Wyzenbeek Method) | PRODUCT NUMBER 2850204 |
| COUNTRY              | CLEANING CODES  S             |                                                  |                        |
| India                | S                             |                                                  |                        |