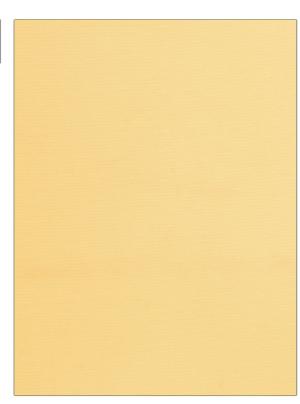

## FABRICUT° Fabric Product Details

| PATTERN Provost COLOR 61          |                                                    |
|-----------------------------------|----------------------------------------------------|
| BRAND                             | APPLICATION                                        |
| Fabricut                          | Fabric                                             |
| USES                              | CATEGORIES                                         |
| Bedding, Drapery,<br>Multipurpose | Ottoman / Faille, Solids /<br>Small Scale Patterns |
| COLORS                            | DESIGN TYPES                                       |
| Yellow                            | Solid                                              |
| RAILROADED                        |                                                    |
| Not Railroaded                    | •                                                  |