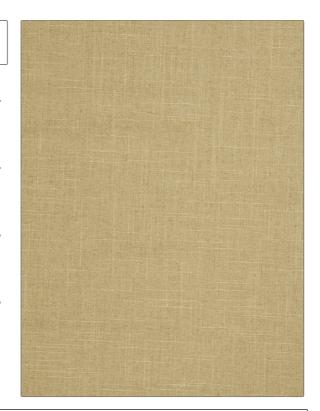

## FABRICUT Fabric Product Details

PATTERN Boothby COLOR 06

BRAND APPLICATION

Fabricut Fabric

USES CATEGORIES

Bedding, Drapery, Multipurpose Linen

COLORS DESIGN TYPES

Beige, Off White / Ivory Solid, Texture Plain

SCALE RAILROADED

Small Not Railroaded

| WIDTH                | FINISH                        | VERTICAL REPEAT                  | HORIZONTAL REPEAT                                |
|----------------------|-------------------------------|----------------------------------|--------------------------------------------------|
| 54.00 in (137.16 cm) | Soil & Stain Repellent Finish | 0.00 in (0.00 cm)                | 0.00 in (0.00 cm)                                |
| CONTENT              | BACKING                       | FIRE CODES                       | DOUBLE RUBS                                      |
| 55% Linen 45% Rayon  |                               | UFAC Class I, Passes NFPA<br>260 | Exceeds 12,000 Double<br>Rubs (Wyzenbeek Method) |
| PRODUCT NUMBER       | COUNTRY                       | CLEANING CODES                   |                                                  |
| 2887506              | Taiwan                        | S                                |                                                  |
|                      |                               |                                  |                                                  |