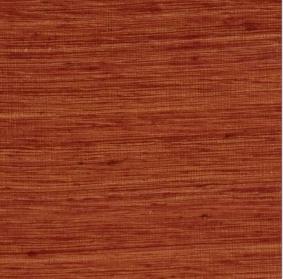

## FABRICUT Fabric Product Details

| PATTERN Shalini<br>COLOR Mahogany |                |                  |
|-----------------------------------|----------------|------------------|
|                                   |                | e drivid be main |
| BRAND                             | APPLICATION    | 1000 A           |
| Fabricut                          | Fabric         |                  |
| USES                              | CATEGORIES     |                  |
| Bedding, Drapery,<br>Multipurpose | Silk           |                  |
| COLORS                            | DESIGN TYPES   |                  |
| Burgundy                          | Texture Plain  |                  |
| SCALE                             | RAILROADED     |                  |
| Small                             | Not Railroaded |                  |