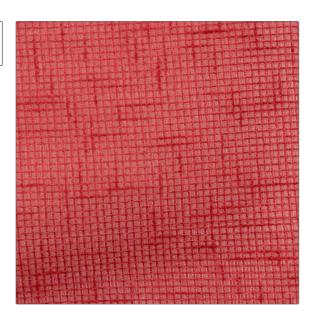

## FABRICUT Fabric Product Details

| PATTERN<br>COLOR | Canopy<br>Poppy |                                                                     |  |
|------------------|-----------------|---------------------------------------------------------------------|--|
| BRAND            |                 | APPLICATION                                                         |  |
| Fabricut         |                 | Fabric                                                              |  |
| USES             |                 | CATEGORIES                                                          |  |
| Drapery          |                 | Wide Width, NFPA 701 FR,<br>Sheer, Solids / Small Scale<br>Patterns |  |
| COLORS           |                 | DESIGN TYPES                                                        |  |
| Pink, Red        |                 | Solid, Texture Plain                                                |  |
| RAILROADED       |                 |                                                                     |  |

| WIDTH                 | VERTICAL REPEAT        | HORIZONTAL REPEAT | CONTENT        |
|-----------------------|------------------------|-------------------|----------------|
| 118.00 in (299.72 cm) | 0.00 in (0.00 cm)      | 0.00 in (0.00 cm) | 100% Polyester |
| BACKING               | FIRE CODES             | PRODUCT NUMBER    | COUNTRY        |
|                       | Passes "NFPA 701" 2004 | 2912505           | Turkey         |
| CLEANING CODES        | _                      |                   |                |
| S                     |                        |                   |                |
|                       |                        |                   |                |

ADDITIONAL PRODUCT NOTES

Railroaded

Shown Railroaded, Exclusive Pattern