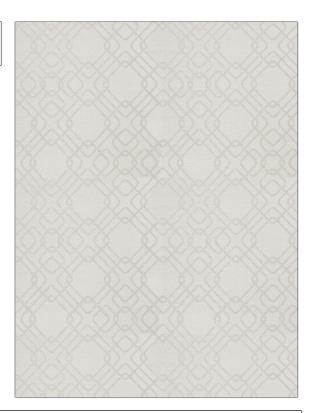

## FABRICUT Fabric Product Details

| PATTERN Tarf Sparkle COLOR 01        |                                              |  |
|--------------------------------------|----------------------------------------------|--|
| BRAND                                | APPLICATION                                  |  |
| Fabricut                             | Fabric                                       |  |
| USES                                 | CATEGORIES                                   |  |
| Bedding, Drapery,<br>Multipurpose    | Faux Silk                                    |  |
| COLORS                               | DESIGN TYPES                                 |  |
| Grey, Metallic, Off White /<br>Ivory | Geometric, Contemporary /<br>Modern, Diamond |  |
| SCALE                                | RAILROADED                                   |  |
| Medium                               | Not Railroaded                               |  |

| WIDTH                  | VERTICAL REPEAT     | HORIZONTAL REPEAT   | CONTENT                  |
|------------------------|---------------------|---------------------|--------------------------|
| 55.00 in (139.70 cm)   | 14.50 in (36.83 cm) | 14.12 in (35.86 cm) | 73% Polyester, 27% Lurex |
| BACKING PRODUCT NUMBER | COUNTRY             | CLEANING CODES      |                          |
|                        | 2942901             | China               | S                        |