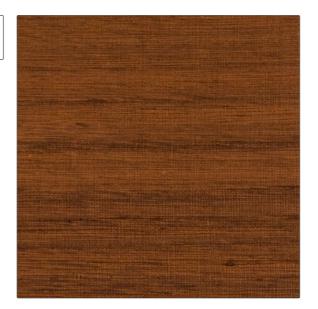

## FABRICUT Fabric Product Details

APPLICATION

Silk

PATTERN Shalini COLOR 54

BRAND

Fabricut Fabric

USES CATEGORIES

Bedding, Drapery, Multipurpose

COLORS DESIGN TYPES

Brown Texture Plain

SCALE RAILROADED

Small Not Railroaded

| WIDTH                | VERTICAL REPEAT   | HORIZONTAL REPEAT | CONTENT   |
|----------------------|-------------------|-------------------|-----------|
| 54.00 in (137.16 cm) | 0.00 in (0.00 cm) | 0.00 in (0.00 cm) | 100% Silk |
| BACKING              | PRODUCT NUMBER    | COUNTRY           | _         |
|                      | 2980354           | India             |           |