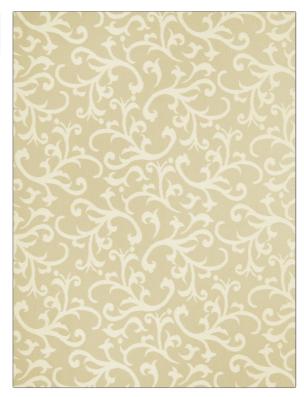

## FABRICUT Fabric Product Details

| PATTERN<br>COLOR | Irvine<br>02 |                |
|------------------|--------------|----------------|
| BRAND            |              | APPLICATION    |
| Fabricut         |              | Fabric         |
| USES             |              | CATEGORIES     |
| Drapery          |              | Sheer          |
| COLORS           |              | DESIGN TYPES   |
| Beige            |              | Scrollwork     |
| SCALE            |              | RAILROADED     |
| Medium           |              | Not Railroaded |

| WIDTH                | VERTICAL REPEAT        | HORIZONTAL REPEAT   | CONTENT        |
|----------------------|------------------------|---------------------|----------------|
| 54.00 in (137.16 cm) | 12.80 in (32.51 cm)    | 14.00 in (35.56 cm) | 100% Polyester |
| BACKING              | FIRE CODES             | PRODUCT NUMBER      | COUNTRY        |
|                      | Passes "NFPA 701" 2004 | 2983802             | Turkey         |
| CLEANING CODES       | _                      |                     |                |
| S                    |                        |                     |                |
|                      |                        |                     |                |