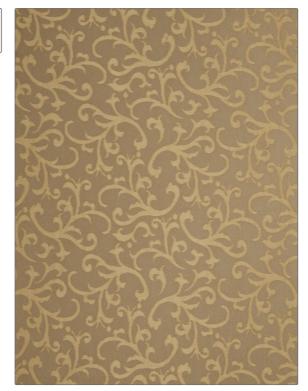

## FABRICUT Fabric Product Details

| PATTERN Irvine COLOR 04 |              |
|-------------------------|--------------|
| BRAND                   | APPLICATION  |
| Fabricut                | Fabric       |
| USES                    | CATEGORIES   |
| Drapery                 | Sheer        |
| COLORS                  | DESIGN TYPES |
| Taupe / Tan             | Scrollwork   |

Taupe / Tan Scrollwork

SCALE RAILROADED

Medium Not Railroaded

| WIDTH                | VERTICAL REPEAT        | HORIZONTAL REPEAT   | CONTENT        |
|----------------------|------------------------|---------------------|----------------|
| 54.00 in (137.16 cm) | 12.80 in (32.51 cm)    | 14.00 in (35.56 cm) | 100% Polyester |
| BACKING              | FIRE CODES             | PRODUCT NUMBER      | COUNTRY        |
|                      | Passes "NFPA 701" 2004 | 2983804             | Turkey         |
| CLEANING CODES       | _                      |                     |                |
| S                    |                        |                     |                |