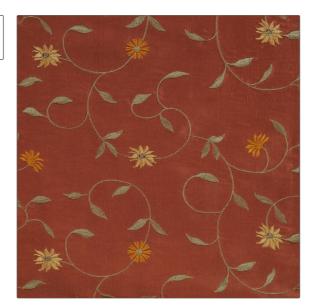

## FABRICUT Fabric Product Details

COLOR Copper

BRAND APPLICATION

Fabricut Fabric

USES CATEGORIES

Bedding, Drapery Taffeta, Crewels / Embroideries

COLORS DESIGN TYPES

Orange / Spice Embroidery, Floral

SCALE RAILROADED

Medium Not Railroaded

| WIDTH                | VERTICAL REPEAT    | HORIZONTAL REPEAT   | CONTENT                        |
|----------------------|--------------------|---------------------|--------------------------------|
| 52.00 in (132.08 cm) | 7.50 in (19.05 cm) | 15.20 in (38.61 cm) | 52% Polyester 48%<br>Polyamide |
| BACKING              | PRODUCT NUMBER     | COUNTRY             | CLEANING CODES                 |
|                      | 2986404            | China               | S                              |