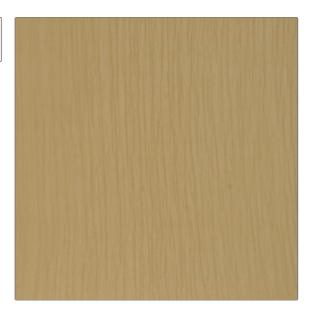

## FABRICUT Fabric Product Details

| PATTERN<br>COLOR | Selva<br>Gold |                                         |
|------------------|---------------|-----------------------------------------|
| BRAND            |               | APPLICATION                             |
| Fabricut         |               | Fabric                                  |
| USES             |               | CATEGORIES                              |
| Drapery          |               | Sheer, Solids / Small Scale<br>Patterns |
| COLORS           |               | DESIGN TYPES                            |
| Gold             |               | Solid                                   |
|                  |               |                                         |