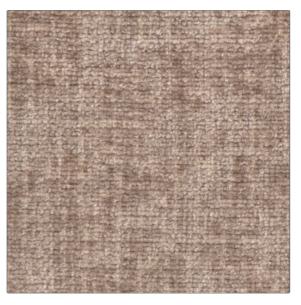

## FABRICUT<sup>®</sup>Fabric Product Details

| PATTERN Opulent<br>COLOR 03 |                                                |  |
|-----------------------------|------------------------------------------------|--|
| BRAND                       | APPLICATION                                    |  |
| Fabricut                    | Fabric                                         |  |
| USES                        | CATEGORIES                                     |  |
| Multipurpose, Upholstery    | Wovens, Chenille                               |  |
| COLORS                      | DESIGN TYPES                                   |  |
| Grey, Taupe / Tan           | Solid, Texture Plain,<br>Contemporary / Modern |  |
| RAILROADED                  |                                                |  |

Not Railroaded

| WIDTH                | VERTICAL REPEAT                  | HORIZONTAL REPEAT                                | CONTENT                   |
|----------------------|----------------------------------|--------------------------------------------------|---------------------------|
| 54.00 in (137.16 cm) | 0.00 in (0.00 cm)                | 0.00 in (0.00 cm)                                | 51% Polyester 49% Acrylic |
| BACKING              | FIRE CODES                       | DOUBLE RUBS                                      | PRODUCT NUMBER            |
|                      | UFAC Class I, Passes NFPA<br>260 | Exceeds 66,000 Double<br>Rubs (Wyzenbeek Method) | 2988503                   |
| COUNTRY              | CLEANING CODES                   |                                                  |                           |
| Turkey               | S                                |                                                  |                           |