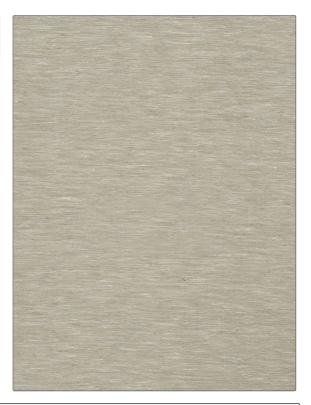

## FABRICUT Fabric Product Details

PATTERN Valderrama COLOR Linen BRAND APPLICATION **Fabricut** Fabric USES CATEGORIES Bedding, Drapery Linen COLORS DESIGN TYPES Grey, Taupe / Tan, Linen Texture Plain, Contemporary / Modern RAILROADED

| WIDTH                | VERTICAL REPEAT   | HORIZONTAL REPEAT | CONTENT                                 |
|----------------------|-------------------|-------------------|-----------------------------------------|
| 54.00 in (137.16 cm) | 0.00 in (0.00 cm) | 0.00 in (0.00 cm) | 60% Linen, 29% Polyester,<br>11% Cotton |
| BACKING              | PRODUCT NUMBER    | COUNTRY           | CLEANING CODES                          |
|                      | 2990201           | India             | s                                       |