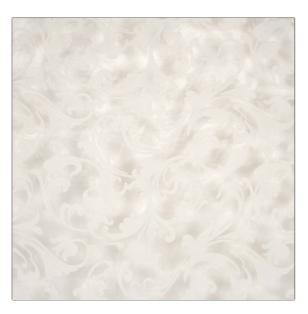

## FABRICUT Fabric Product Details

| PATTERN<br>COLOR | Pescadero<br>White |                                                                |  |
|------------------|--------------------|----------------------------------------------------------------|--|
| BRAND            |                    | APPLICATION                                                    |  |
| Fabricut         |                    | Fabric                                                         |  |
| USES             |                    | CATEGORIES                                                     |  |
| Drapery          |                    | Sheer, Prints                                                  |  |
| COLORS           |                    | DESIGN TYPES                                                   |  |
| White            |                    | Lattice / Fretwork, Print<br>Pattern, Contemporary /<br>Modern |  |
| SCALE            |                    | RAILROADED                                                     |  |