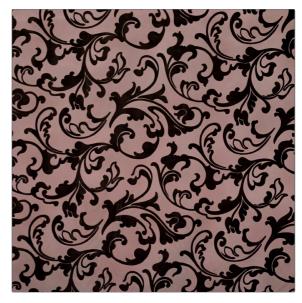

## FABRICUT Fabric Product Details

| PATTERN<br>COLOR | Pescadero<br>08 |                                                                |  |
|------------------|-----------------|----------------------------------------------------------------|--|
| BRAND            |                 | APPLICATION                                                    |  |
| Fabricut         |                 | Fabric                                                         |  |
| USES             |                 | CATEGORIES                                                     |  |
| Drapery          |                 | Sheer, Prints                                                  |  |
| COLORS           |                 | DESIGN TYPES                                                   |  |
| Burgundy         |                 | Lattice / Fretwork, Print<br>Pattern, Contemporary /<br>Modern |  |
| SCALE            |                 | RAILROADED                                                     |  |
| Medium           |                 | Not Railroaded                                                 |  |